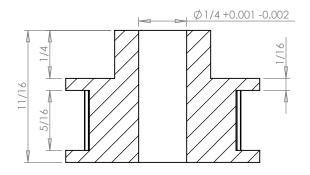

## **Part Description:**

.0816 Pitch (40 DP) Timing Belt Pulleys For Belts up to 1/4" Wide

Dimensions are in inches Tolerances: Fractional <u>+</u> 0.015

PROPRIETARY AND CONFIDENTIAL:

THE INFORMATION CONTAINED IN THIS DRAWING IS THE SOLE PROPERTY OF PUTNAM PRECISION MOLDING. ANY REPRODUCTION IN PART OR AS A WHOLE WITHOUT THE WRITTEN PRIMISSION OF PUTNAM PRECISION MOLDING IS PROHIBITED. INFORMATION IN THIS DRAWING IS PROVIDED FOR REFERENCE ONLY.