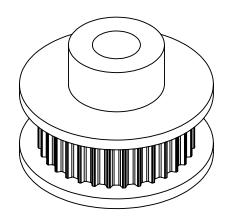

## **Part Description:**

.0816 Pitch (40 DP) Timing Belt Pulleys For Belts up to 1/4" Wide

Dimensions are in inches Tolerances: Fractional <u>+</u> 0.015

PROPRIETARY AND CONFIDENTIAL:

THE INFORMATION CONTAINED IN THIS DRAWING IS THE SOLE PROPERTY OF PUTNAM PRECISION MOLDING. ANY REPRODUCTION IN PART OR AS A WHOLE WITHOUT THE WRITTEN PRIMISSION OF PUTNAM PRECISION MOLDING IS PROHIBITED. INFORMATION IN THIS DRAWING IS PROVIDED FOR REFERENCE ONLY.