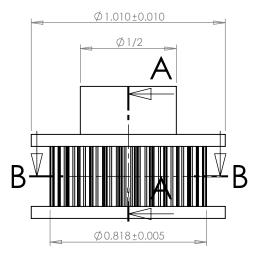

## **Part Description:**

.0816 Pitch (40 DP) Timing Belt Pulleys For Belts up to 1/4" Wide

Dimensions are in inches Tolerances: Fractional <u>+</u> 0.015

PROPRIETARY AND CONFIDENTIAL:

THE INFORMATION CONTAINED IN THIS DRAWING IS THE SOLE PROPERTY OF PUTNAM PRECISION MOLDING. ANY REPRODUCTION IN PART OR AS A WHOLE WITHOUT THE WRITTEN PRIMISSION OF PUTNAM PRECISION MOLDING IS PROHIBITED. INFORMATION IN THIS DRAWING IS PROVIDED FOR REFERENCE ONLY.