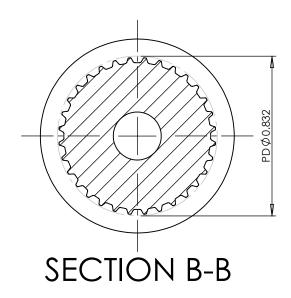

## **SECTION A-A**

## **Part Description:**

.0816 Pitch (40 DP) Timing Belt Pulleys For Belts up to 1/4" Wide

Dimensions are in inches Tolerances: Fractional <u>+</u> 0.015

PROPRIETARY AND CONFIDENTIAL:

THE INFORMATION CONTAINED IN THIS DRAWING IS THE SOLE PROPERTY OF PUTNAM PRECISION MOLDING. ANY REPRODUCTION IN PART OR AS A WHOLE WITHOUT THE WRITTEN PRIMISSION OF PUTNAM PRECISION MOLDING IS PROHIBITED. INFORMATION IN THIS DRAWING IS PROVIDED FOR REFERENCE ONLY.